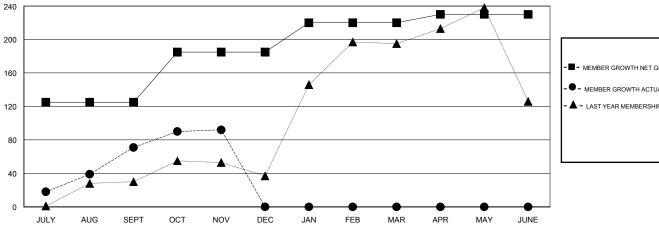

## GOALS AND ACTUAL MEMBERS CUMULATIVE

| -■- MEMBER GROWTH NET GOAL        |  |
|-----------------------------------|--|
| - ● - MEMBER GROWTH ACTUAL        |  |
| - ▲ - LAST YEAR MEMBERSHIP ACTUAL |  |
|                                   |  |
|                                   |  |
|                                   |  |