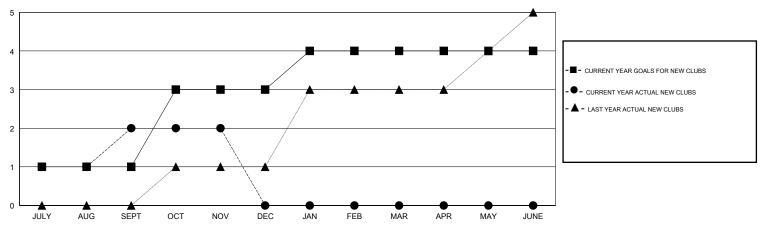

## MONTHLY MEMBERSHIP PROGRESS REPORT

## District 317 B

GMT: LOCATION INDIA **GMT CA** 



## GOALS AND ACTUAL NEW CLUBS CUMULATIVE



## GOALS AND ACTUAL MEMBERS CUMULATIVE



| -■- MEMBER GROWTH NET GOAL        |  |
|-----------------------------------|--|
| - ● - MEMBER GROWTH ACTUAL        |  |
| - ▲ - LAST YEAR MEMBERSHIP ACTUAL |  |
|                                   |  |
|                                   |  |
|                                   |  |

Results as of: 11/30/2019

| DROPPED CLUBS: 0 |    |
|------------------|----|
| DROPPED MEMBERS  |    |
| DECEASED         | 7  |
| CLUB CANCELLED   | 0  |
| OTHER            | 50 |
| TOTAL            | 57 |

| 34 CLUBS OF 106 ADDED 1 OR MORE | GENDER DISTRIBUTION |                |
|---------------------------------|---------------------|----------------|
| NEW MEMBERS                     | MALE                | 2,949 (81.02%) |
|