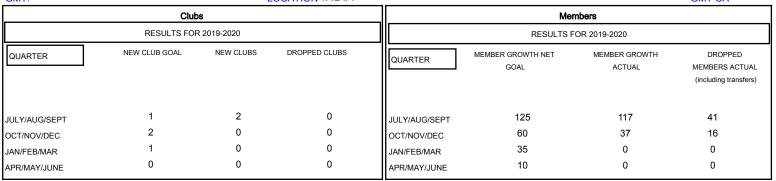

Results as of: 11/30/2019

| DROPPED CLUBS: 0 |    |
|------------------|----|
| DROPPED MEMBERS  |    |
| DECEASED         | 7  |
| CLUB CANCELLED   | 0  |
| OTHER            | 50 |
| TOTAL            | 57 |